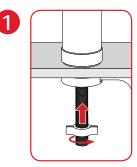

Place HOTAP over the tap hole and tighten mounting nut to secure the faucet

Connect to cold water inlet using the HOTAP water inlet hose

Plug the electric cable into the power outlet

And you're ready to enjoy instant unlimited hot water!

Place HOTAP over the tap hole and tighten mounting nut to secure the faucet

Connect to cold water inlet using the HOTAP water inlet hose

Plug the electric cable into the power outlet

CE

And you're ready to enjoy instant unlimited hot water at your office!

Place HOTAP over the tap hole and tighten mounting nut to secure the faucet

Connect to cold water inlet using the HOTAP water inlet hose

Plug the electric cable into the power outlet

And you're ready to enjoy instant unlimited hot water at your home!