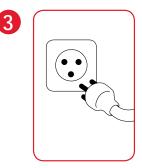

Place HOTAP over the tap hole and tighten mounting nut to secure the faucet

Connect to cold water inlet using the HOTAP water inlet hose

Plug the electric cable into the power outlet

And you're ready to enjoy instant unlimited hot water!

Place HOTAP over the tap hole and tighten mounting nut to secure the faucet

Connect to cold water inlet using the HOTAP water inlet hose

Plug the electric cable into the power outlet

CE

And you're ready to enjoy instant unlimited hot water at your office!

Place HOTAP over the tap hole and tighten mounting nut to secure the faucet

Connect to cold water inlet using the HOTAP water inlet hose

Plug the electric cable into the power outlet

And you're ready to enjoy instant unlimited hot water at your home!