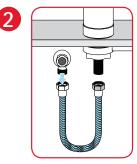

Place HOTAP over the tap hole and tighten mounting nut to secure the faucet

Connect to cold water inlet using the HOTAP water inlet hose

Plug the electric cable into the power outlet

And you're ready to enjoy instant unlimited hot water!

Place HOTAP over the tap hole and tighten mounting nut to secure the faucet

Connect to cold water inlet using the HOTAP water inlet hose

Plug the electric cable into the power outlet

CE

And you're ready to enjoy instant unlimited hot water at your office!

Place HOTAP over the tap hole and tighten mounting nut to secure the faucet

Connect to cold water inlet using the HOTAP water inlet hose

Plug the electric cable into the power outlet

And you're ready to enjoy instant unlimited hot water at your home!