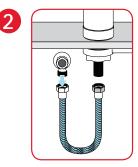

Place HOTAP over the tap hole and tighten mounting nut to secure the faucet

Connect to cold water inlet using the HOTAP water inlet hose

Plug the electric cable into the power outlet

And you're ready to enjoy instant unlimited hot water!

Place HOTAP over the tap hole and tighten mounting nut to secure the faucet

Connect to cold water inlet using the HOTAP water inlet hose

Plug the electric cable into the power outlet

CE

And you're ready to enjoy instant unlimited hot water at your office!

Place HOTAP over the tap hole and tighten mounting nut to secure the faucet

Connect to cold water inlet using the HOTAP water inlet hose

Plug the electric cable into the power outlet

And you're ready to enjoy instant unlimited hot water at your home!