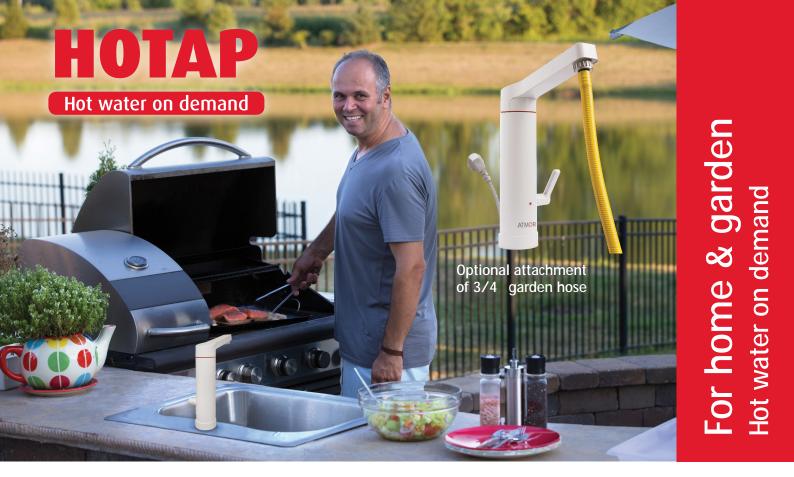

www.atmor.net

Having friends for barbeque can be so much fun with HOTAP instant unlimited hot water at your home and garden.

It's so easy to install - **plug & use** anywhere you want in just 3 simple steps! Requires only cold water inlet and electrical outlet

Place HOTAP over the tap hole and tighten mounting nut to secure the faucet

Connect to cold water inlet using the HOTAP water inlet hose

Plug the electric cable into the power outlet

And you're ready to enjoy instant unlimited hot water at your home!