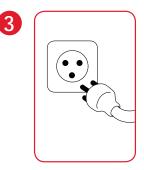

Place HOTAP over the tap hole and tighten mounting nut to secure the faucet

Connect to cold water inlet using the HOTAP water inlet hose

Plug the electric cable into the power outlet

And you're ready to enjoy instant unlimited hot water!

Place HOTAP over the tap hole and tighten mounting nut to secure the faucet

Connect to cold water inlet using the HOTAP water inlet hose

Plug the electric cable into the power outlet

CE

And you're ready to enjoy instant unlimited hot water at your office!

Place HOTAP over the tap hole and tighten mounting nut to secure the faucet

Connect to cold water inlet using the HOTAP water inlet hose

Plug the electric cable into the power outlet

And you're ready to enjoy instant unlimited hot water at your home!