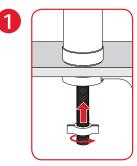

Place HOTAP over the tap hole and tighten mounting nut to secure the faucet

Connect to cold water inlet using the HOTAP water inlet hose

Plug the electric cable into the power outlet

And you're ready to enjoy instant unlimited hot water!

Place HOTAP over the tap hole and tighten mounting nut to secure the faucet

Connect to cold water inlet using the HOTAP water inlet hose

Plug the electric cable into the power outlet

CE

And you're ready to enjoy instant unlimited hot water at your office!

Place HOTAP over the tap hole and tighten mounting nut to secure the faucet

Connect to cold water inlet using the HOTAP water inlet hose

Plug the electric cable into the power outlet

And you're ready to enjoy instant unlimited hot water at your home!