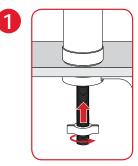

Place HOTAP over the tap hole and tighten mounting nut to secure the faucet

Connect to cold water inlet using the HOTAP water inlet hose

Plug the electric cable into the power outlet

And you're ready to enjoy instant unlimited hot water!

Place HOTAP over the tap hole and tighten mounting nut to secure the faucet

Connect to cold water inlet using the HOTAP water inlet hose

Plug the electric cable into the power outlet

CE

And you're ready to enjoy instant unlimited hot water at your office!

Place HOTAP over the tap hole and tighten mounting nut to secure the faucet

Connect to cold water inlet using the HOTAP water inlet hose

Plug the electric cable into the power outlet

And you're ready to enjoy instant unlimited hot water at your home!