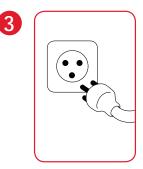

Place HOTAP over the tap hole and tighten mounting nut to secure the faucet

Connect to cold water inlet using the HOTAP water inlet hose

Plug the electric cable into the power outlet

And you're ready to enjoy instant unlimited hot water!

Place HOTAP over the tap hole and tighten mounting nut to secure the faucet

Connect to cold water inlet using the HOTAP water inlet hose

Plug the electric cable into the power outlet

CE

And you're ready to enjoy instant unlimited hot water at your office!

Place HOTAP over the tap hole and tighten mounting nut to secure the faucet

Connect to cold water inlet using the HOTAP water inlet hose

Plug the electric cable into the power outlet

And you're ready to enjoy instant unlimited hot water at your home!