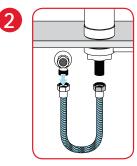

Place HOTAP over the tap hole and tighten mounting nut to secure the faucet

Connect to cold water inlet using the HOTAP water inlet hose

Plug the electric cable into the power outlet

And you're ready to enjoy instant unlimited hot water!

Place HOTAP over the tap hole and tighten mounting nut to secure the faucet

Connect to cold water inlet using the HOTAP water inlet hose

Plug the electric cable into the power outlet

CE

And you're ready to enjoy instant unlimited hot water at your office!

Place HOTAP over the tap hole and tighten mounting nut to secure the faucet

Connect to cold water inlet using the HOTAP water inlet hose

Plug the electric cable into the power outlet

And you're ready to enjoy instant unlimited hot water at your home!